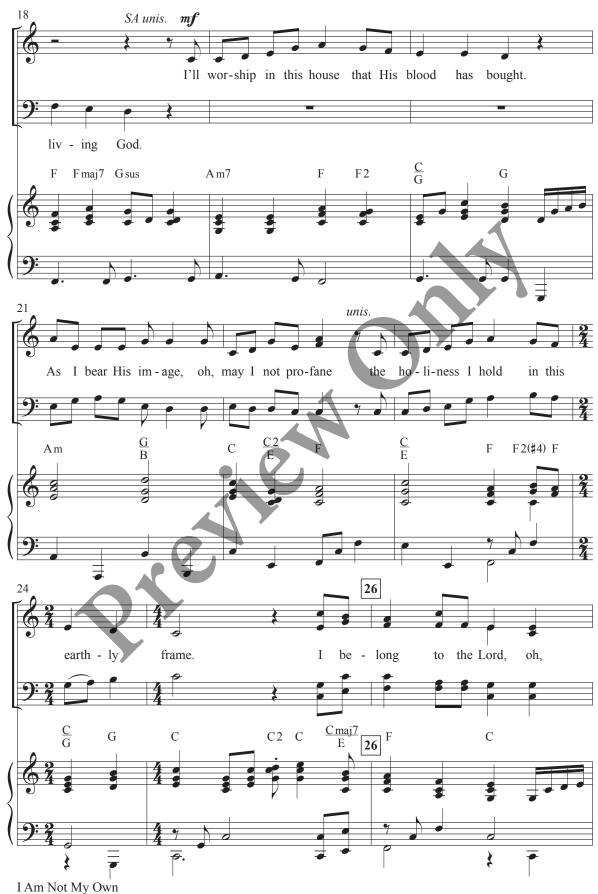

For SATB Voices, Accompanied with Orchestra

Words and Music by Skye Peterson, Ben Shive, Bryan Fowler, and Thomas Anderson Arranged by Marty Parks



Also available: Score and parts for Flute, Oboe, Horns in F 1 & 2, Percussion 1 & 2, Harp, Violins 1 & 2, Viola, Cello, String Bass, Electric Bass, Drum Set, Acoustic Guitar, and Piano - 820111

Copyright © 2023 and this arr. © 2024 BeehiveSongs (BMI) Getty Music Publishing (BMI) (adm. at CapitolCMGPublishing.com) Be Essential Songs (BMI) / bryanfowlersongs (BMI) (adm. at EssentialMusicPublishing.com) All rights reserved. Used by permission. Reproduction of this publication without permission of the publisher is illegal. THE CCLI LICENSE DOES NOT GRANT PERMISSION TO PHOTOCOPY THIS MUSIC.







6

















www.celebrating-grace.com