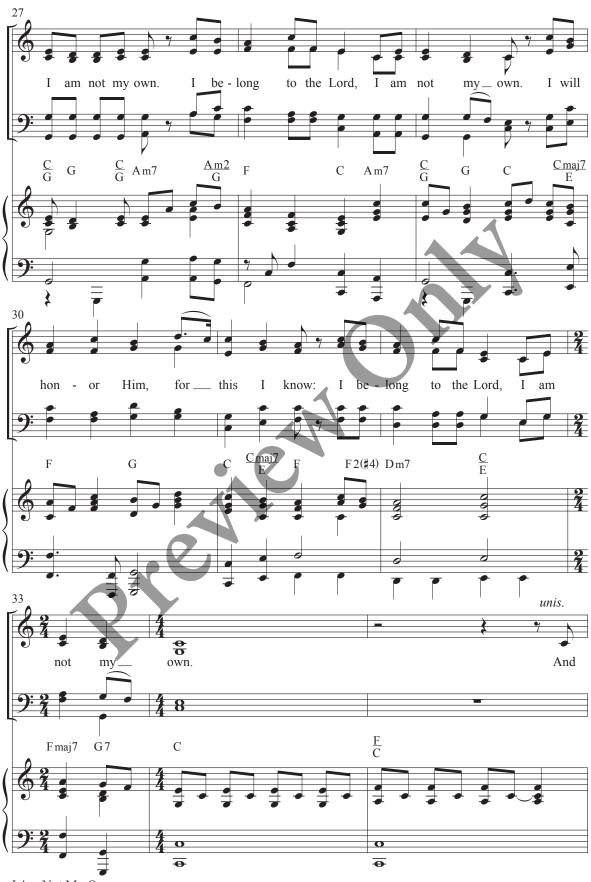

For SATB Voices, Accompanied with Orchestra

Words and Music by Skye Peterson, Ben Shive, Bryan Fowler, and Thomas Anderson Arranged by Marty Parks



Also available: Score and parts for Flute, Oboe, Horns in F 1 & 2, Percussion 1 & 2, Harp, Violins 1 & 2, Viola, Cello, String Bass, Electric Bass, Drum Set, Acoustic Guitar, and Piano - 820111

Copyright © 2023 and this arr. © 2024 BeehiveSongs (BMI) Getty Music Publishing (BMI) (adm. at CapitolCMGPublishing.com) Be Essential Songs (BMI) / bryanfowlersongs (BMI) (adm. at EssentialMusicPublishing.com) All rights reserved. Used by permission. Reproduction of this publication without permission of the publisher is illegal. THE CCLI LICENSE DOES NOT GRANT PERMISSION TO PHOTOCOPY THIS MUSIC.







6

















www.celebrating-grace.com