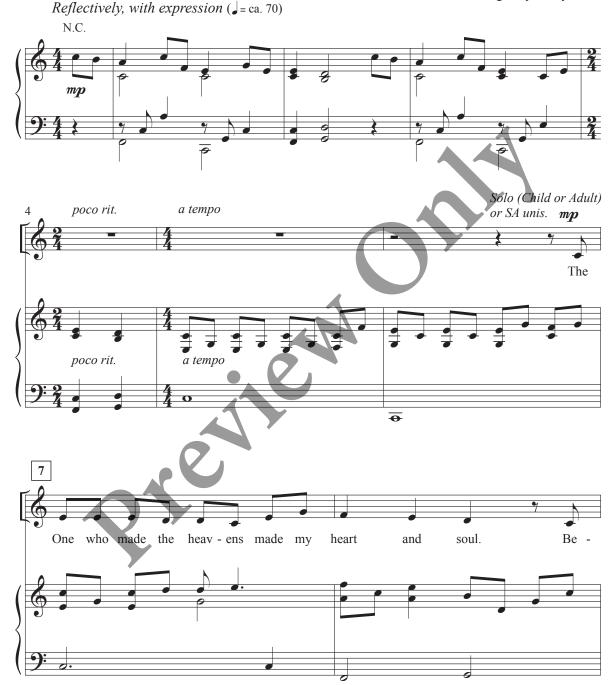

For SATB Voices, Accompanied with Orchestra

Words and Music by Skye Peterson, Ben Shive, Bryan Fowler, and Thomas Anderson Arranged by Marty Parks



Also available: Score and parts for Flute, Oboe, Horns in F 1 & 2, Percussion 1 & 2, Harp, Violins 1 & 2, Viola, Cello, String Bass, Electric Bass, Drum Set, Acoustic Guitar, and Piano - 820111

Copyright © 2023 and this arr. © 2024 BeehiveSongs (BMI) Getty Music Publishing (BMI) (adm. at CapitolCMGPublishing.com) Be Essential Songs (BMI) / bryanfowlersongs (BMI) (adm. at EssentialMusicPublishing.com) All rights reserved. Used by permission. Reproduction of this publication without permission of the publisher is illegal. THE CCLI LICENSE DOES NOT GRANT PERMISSION TO PHOTOCOPY THIS MUSIC.







6

















www.celebrating-grace.com