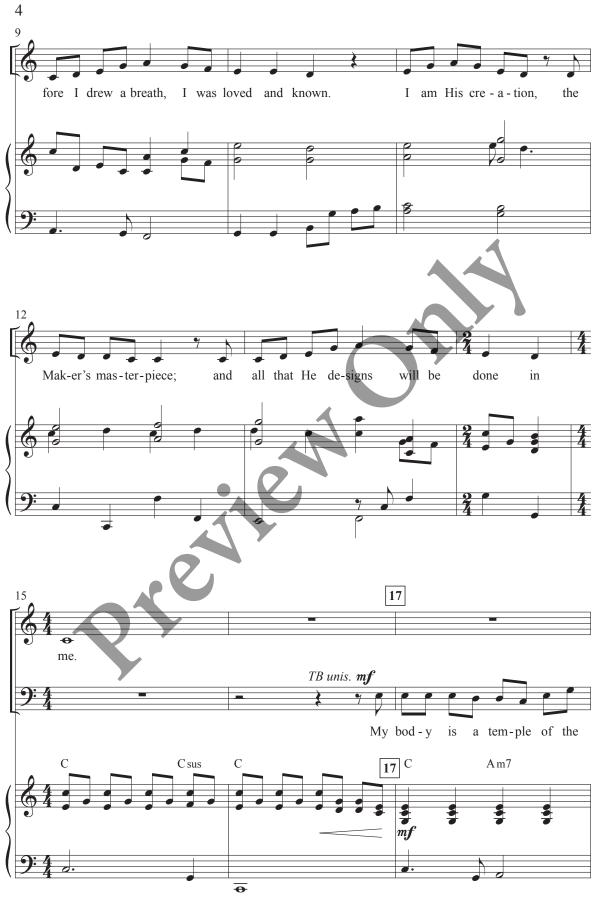

For SATB Voices, Accompanied with Orchestra

Words and Music by Skye Peterson, Ben Shive, Bryan Fowler, and Thomas Anderson Arranged by Marty Parks



Also available: Score and parts for Flute, Oboe, Horns in F 1 & 2, Percussion 1 & 2, Harp, Violins 1 & 2, Viola, Cello, String Bass, Electric Bass, Drum Set, Acoustic Guitar, and Piano - 820111

Copyright © 2023 and this arr. © 2024 BeehiveSongs (BMI) Getty Music Publishing (BMI) (adm. at CapitolCMGPublishing.com) Be Essential Songs (BMI) / bryanfowlersongs (BMI) (adm. at EssentialMusicPublishing.com) All rights reserved. Used by permission. Reproduction of this publication without permission of the publisher is illegal. THE CCLI LICENSE DOES NOT GRANT PERMISSION TO PHOTOCOPY THIS MUSIC.







6

















www.celebrating-grace.com